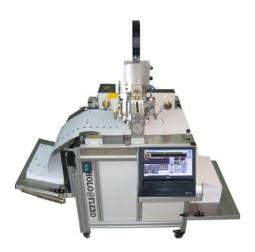

## **Cavomit Holo Flexo K-500X1**

**Cavomit** presents a Pack-To-Pack machine suitable for hot-stamping, hologram registration and embossing on multi-use computer paper. The machine is manufactured with one printing head, takes multi-use computer paper of all dimensions and can hot-stamp an area of 40X40mm. It can also print **holograms** with dimensions 40X40 mm.

Printing capability: **7.000** prints per hour.

The electric board of the machine is manufactured with the most advanced electronic systems and has a Laptop for the simple and easy programming of all the systems.

| Technical specifications Cavomit Holo Flexo K-500X1 |                              |
|-----------------------------------------------------|------------------------------|
| Operation / impression                              | Automatic - Manual           |
| Average productivity                                | 7.000 prints per hour        |
| Max web width                                       | 500 mm                       |
| Min / max document size                             | 1 inch - 99 inches along web |
| Hot-plate specifications                            | One zone, 1 resistance 200W  |
| Temperature regulation                              | Through computer             |
| Die thickness                                       | 6.35 to 7.00mm               |
| Total voltage                                       | Max. 1500W, 7 Amp.           |
| Capacity - resistances                              | 200 W                        |
| Connection voltage                                  | 380/460V, 50/60Hz            |
| Independent stepper motors                          | Various programms            |
| Independent servo motors                            | Normal mode / Hologram mode  |
| Max external foil diameter                          | 120 mm on 1" (25mm) core     |
| Max external used foil diameter                     | 120 mm on 1" (25mm) core     |
| Hologram registration tolerance                     | Max +/-0.2 non-accumulative  |
| Dimensions of Holo Flexo K-500X1                    | 165 x 170 x 100 cm           |