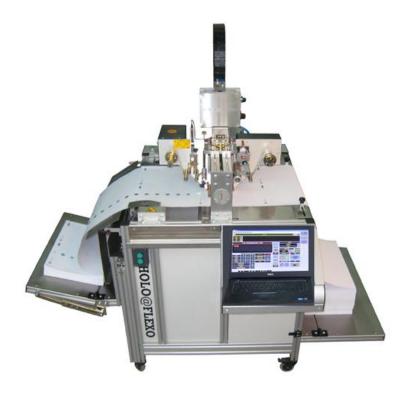

## **Cavomit Holo Flexo K-500X1**

**Cavomit** presents a Pack-To-Pack machine suitable for hot-stamping, hologram registration and embossing on multi-use computer paper. The machine is manufactured with one printing head, takes multi-use computer paper of all dimensions and can hot-stamp an area of 40X40mm. It can also print **holograms** with dimensions 40X40 mm.

Printing capability: **7.000** prints per hour.

The electric board of the machine is manufactured with the most advanced electronic systems and has a Laptop for the simple and easy programming of all the systems.

The machine has one tractor which is connected to a high-tech servomotor for the precise programming of the step of the multi-use computer paper.

The machine has a compressed air system which allows the regulation of the piston pressure with high accuracy.

| Technical specifications Cavomit Holo Flexo K-500X1 |                              |
|-----------------------------------------------------|------------------------------|
| Operation / impression                              | Automatic - Manual           |
| Average productivity                                | 7.000 prints per hour        |
| Max web width                                       | 500 mm                       |
| Min / max document size                             | 1 inch - 99 inches along web |
| Hot-plate specifications                            | One zone, 1 resistance 200W  |
| Temperature regulation                              | Through computer             |
| Die thickness                                       | 6.35 to 7.00mm               |
| Total voltage                                       | Max. 1500W, 7 Amp.           |
| Capacity - resistances                              | 200 W                        |
| Connection voltage                                  | 380/460V, 50/60Hz            |
| Independent stepper motors                          | Various programms            |
| Independent servo motors                            | Normal mode / Hologram mode  |
| Max external foil diameter                          | 120 mm on 1" (25mm) core     |
| Max external used foil diameter                     | 120 mm on 1" (25mm) core     |
| Hologram registration tolerance                     | Max +/-0.2 non-accumulative  |
| Dimensions of Holo Flexo K-500X1                    | 165 x 170 x 100 cm           |