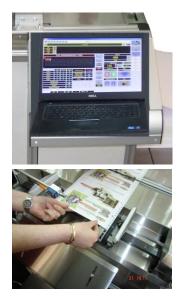

Printing capability: **7.000** prints per hour.

The electric board of the machine is manufactured with the most advanced electronic systems and has a Laptop for the simple and easy programming of all the systems.